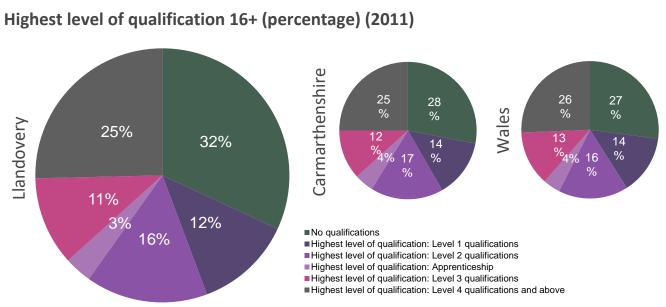

(4) | Education<br>(5) | Access to<br>Services<br>(6) | Communi<br>ty Safety<br>(7) | Physical<br>Environm<br>ent (8) | Housing<br>(9) |  |
|--------------|-------------|---------------|--------------------|------------|------------------|------------------------------|-----------------------------|---------------------------------|----------------|--|
| Llandovery 1 | 756         | 884           | 992                | 825        | 1069             | 81                           | 1597                        | 780                             | 516            |  |
| Llandovery 2 | 1243        | 1078          | 1139               | 1055       | 1043             | 1524                         | 1492                        | 554                             | 576            |  |

# LLANDOVERY



## Annual median wage, full-time, resident analysis 2017 with (annual percentage change): Carmarthenshire: £26,527 (+8.2%)

Wales: £26,327 (+2.2%)

Annual median wage, full-time, workplace analysis 2017 with (annual percentage change): Carmarthenshire: £26,239 (+11.8%) Wales: £26,024 (+2.2%)



## NS-SeC Occupation 16 to 74 (percentage) (2011)





- 1. Higher managerial, administrative and professional occupations
- Lower managerial, administrative and professional occupations
- 3. Intermediate occupations
- Small employers and own account workers
- 5. Lower supervisory and technical occupations
- ■6. Semi-routine occupations
- ■7. Routine occupations

■8. Never worked and long-term unemployed

#### Employment percentage by industry 16 to 74 (2011)

|                      | A<br>Agricul