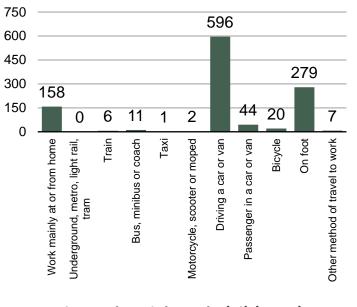

## Ward Boundary Area: 11,600 hectares



2011 Output Area Classification: Rural Town and Fringe in a Spare Setting



## Age Structure (2011)



## Population: 2,689 (2011) Pop. Chg.: -14.3% (2001-2011) Density: 0.2 persons/ha (2011) Household size (2011)



### **Percentage Fluent in Welsh** (2011)



### **Population Projection** 10 year average migrant variant Percentage Change 2017-2037



Llandovery: N/A Carmarthenshire: 7.2% Wales: 6.7%

## Average Age (2011)



Llandovery: 45.4 Carmarthenshire: 41.1 Wales: 40.6

# III LLANDOVERY





## Car or van availability by household (2011)



## Method of travel to work 16-74 year olds (2011)



### Approximated Social Grade (%) (2011)



AB Higher and intermediate managerial/administrative/professional
C1 Supervisory, clerical and junior managerial/administrative/professional

C2 Skilled manual

DE Semi-skilled and unskilled manual occupations; unemployed and lowest grade

## Average distance travelled to work (2011)

Llandysul: 19.5km Carmarthenshire: 20.3km Wales: 16.7km

## հուսուսուսուսունությո

## Self-declared health (%) (2011)





## Lone parent with dependent children (%) (2011)



# LLANDOVERY

## Welsh Index of Multiple Deprivation (2014)



|              | WIMD<br>(1) | Income<br>(2) | Employm<br>ent (3) | Health (4) | Education<br>(5) | Access to<br>Services<br>(6) | Communi<br>ty Safety<br>(7) | Physical<br>Environm<br>ent (8) | Housing<br>(9) |  |
|-------------