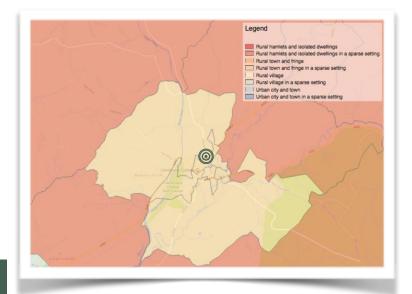

## Ward Boundary Area: 11,600 hectares

2011 Output Area Classification: Rural Town and Fringe in a Spare Setting