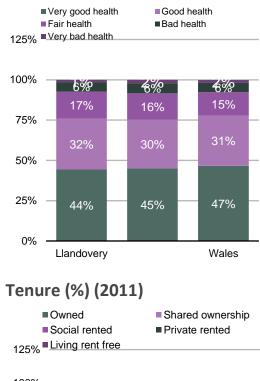

### **Population Projection** 10 year average migrant variant Percentage Change 2017-2037



Llandovery: N/A Carmarthenshire: 7.2% Wales: 6.7%

## Average Age (2011)



Llandovery: 45.4 Carmarthenshire: 41.1 Wales: 40.6

# III LLANDOVERY





## Car or van availability by household (2011)



## Method of travel to work 16-74 year olds (2011)



### Approximated Social Grade (%) (2011)



AB Higher and intermediate managerial/administrative/professional
C1 Supervisory, clerical and junior managerial/administrative/professional

C2 Skilled manual

DE Semi-skilled and unskilled manual occupations; unemployed and lowest grade

## Average distance travelled to work (2011)

Llandysul: 19.5km Carmarthenshire: 20.3km Wales: 16.7km

## հուսուսուսուսունությո

## Self-declared health (%) (2011)





## Lone parent with dependent children (%) (2011)



# LLANDOVERY

## Welsh Index of Multiple Deprivation (2014)



|              | WIMD<br>(1) | Income<br>(2) | Employm<br>ent (3) | Health (4) | Education<br>(5) | Access to<br>Services<br>(6) | Communi<br>ty Safety<br>(7) | Physical<br>Environm<br>ent (8) | Housing<br>(9) |  |
|--------------|-------------|---------------|--------------------|------------|------------------|------------------------------|-----------------------------|---------------------------------|----------------|--|
| Llandovery 1 | 756         | 884           | 992                | 825        | 1069             | 81                           | 1597                        | 780                             | 516            |  |
| Llandovery 2 | 1243        | 1078