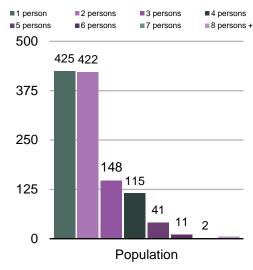

## Population: 2,689 (2011) Pop. Chg.: -14.3% (2001-2011) Density: 0.2 persons/ha (2011) Household size (2011)