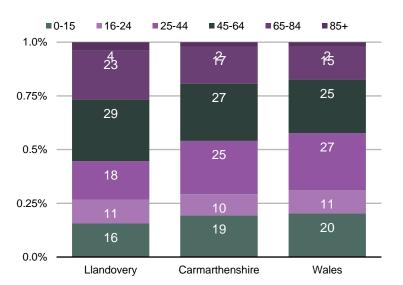

## Age Structure (2011)

## Average Age (2011)

Llandovery: 45.4 Carmarthenshire: 41.1 Wales: 40.6