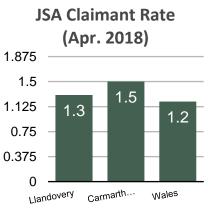

---|---------------------------------|----------------|--|
| Llandovery 1 | 756         | 884           | 992                | 825        | 1069             | 81                           | 1597                        | 780                             | 516            |  |
| Llandovery 2 | 1243        | 1078          | 1139               | 1055       | 1043             | 1524                         | 1492                        | 554                             | 576            |  |

# LLANDOVERY



## Annual median wage, full-time, resident analysis 2017 with (annual percentage change): Carmarthenshire: £26,527 (+8.2%)

Wales: £26,327 (+2.2%)

Annual median wage, full-time, workplace analysis 2017 with (annual percentage change): Carmarthenshire: £26,239 (+11.8%) Wales: £26,024 (+2.2%)



## NS-SeC Occupation 16 to 74 (percentage) (2011)





- 1. Higher managerial, administrative and professional occupations
- Lower managerial, administrative and professional occupations
- 3. Intermediate occupations
- Small employers and own account workers
- 5. Lower supervisory and technical occupations
- ■6. Semi-routine occupations
- ■7. Routine occupations

■8. Never worked and long-term unemployed

#### Employment percentage by industry 16 to 74 (2011)

|                      | A<br>Agricultur<br>e, forestry<br>and<br>fishing |     | -    | gas, steam<br>and air<br>conditioning<br>supply | E<br>Water<br>supply;<br>sewerage,<br>waste<br>management<br>and<br>remediation<br>activities |      |      | and storage |     |     |     | activities | scientific and<br>technical<br>activiti