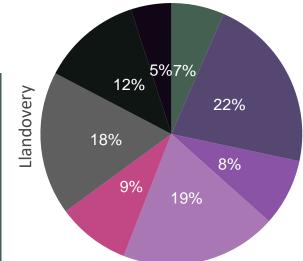

## NS-SeC Occupation 16 to 74 (percentage) (2011)

- 1. Higher managerial, administrative and professional occupations
- Lower managerial, administrative and professional occupations
- 3. Intermediate occupations
- Small employers and own account workers
- 5. Lower supervisory and technical occupations
- ■6. Semi-routine occupations
- ■7. Routine occupations

■8. Never worked and long-term unemployed