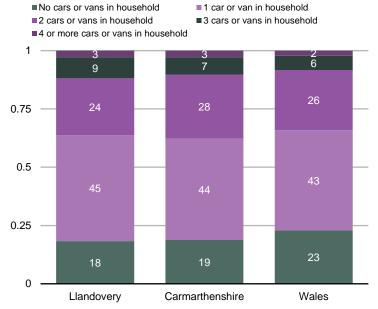

## Ward Boundary Area: 11,600 hectares



2011 Output Area Classification: Rural Town and Fringe in a Spare Setting



## Age Structure (2011)



## Population: 2,689 (2011) Pop. Chg.: -14.3% (2001-2011) Density: 0.2 persons/ha (2011) Household size (2011)



### **Percentage Fluent in Welsh** (2011)



### **Population Projection** 10 year average migrant variant Percentage Change 2017-2037



Llandovery: N/A Carmarthenshire: 7.2% Wales: 6.7%

## Average Age (2011)



Llandovery: 45.4 Carmarthenshire: 41.1 Wales: 40.6

# III LLANDOVERY





## Car or van availability by household (2011)



## Method of travel to work 16-74 year olds (2011)



### Approximated Social Grade (%) (2011)



AB Higher and intermediate managerial/administrative/professional
C1 Supervisory, clerical and junior managerial/administrative/professional

C2 Skilled manual

DE Semi-skilled and unskilled manual occupations; unemployed and lowest grade

## Average distance travelled to work (2011)

Llandysul: 19.5km Carmarthenshire: 20.3km Wales: 16.7km

## հուսուսուսուսունությո

## Self-declared health (%) (2011)





## Lone parent with dependent children (%) (2011)



# LLANDOVERY

## Welsh Index of Multiple Deprivation (2014)



|              | WIMD<br>(1) | Income<br>(2) | Employm<br>ent (3) | Health (4) | Education<br>(5) | Access to<br>Services<br>(6) | Communi<br>ty Safety<br>(7) | Physical<br>En