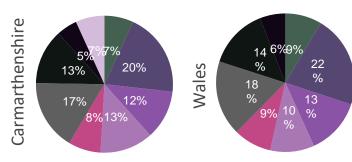

## NS-SeC Occupation 16 to 74 (percentage) (2011)

- 1. Higher managerial, administrative and professional occupations
- Lower managerial, administrative and professional occupations
- 3. Intermediate occupations
- Small employers and own account workers
- 5. Lower supervisory and technical occupations
- ■6. Semi-routine occupations
- ■7. Routine occupations

■8. Never worked and long-term unemployed