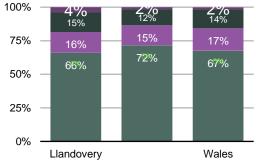

### **Population Projection** 10 year average migrant variant Percentage Change 2017-2037



Llandovery: N/A Carmarthenshire: 7.2% Wales: 6.7%

## Average Age (2011)



Llandovery: 45.4 Carmarthenshire: 41.1 Wales: 40.6

# III LLANDOVERY





## Car or van availability by household (2011)



## Method of travel to work 16-74 year olds (2011)



### Approximated Social Grade (%) (2011)



AB Higher and intermediate managerial/administrative/professional
C1 Supervisory, clerical and junior managerial/administrative/professional

C2 Skilled manual

DE Semi-skilled and unskilled manual occupations; unemployed and lowest grade

## Average distance travelled to work (2011)

Llandysul: 19.5km Carmarthenshire: 20.3km Wales: 16.7km

## հուսուսուսուսունությո

## Self-declared health (%) (2011)





## Lone parent with dependent children (%) (2011)



# LLANDOVERY

## Welsh Index of Multiple Deprivation (2014)



|              | WIMD<br>(1) | Income<br>(2) | Employm<br>ent (3) | Health (4) | Education<br>(5) | Access to<br>Services<br>(6) | Communi<br>ty Safety<br>(7) | Physical<br>Environm<br>ent (8) | Housing<br>(9) |  |
|--------------|-------------|---------------|--------------------|------------|------------------|------------------------------|-----------------------------|---------------------------------|----------------|--|
| Llandovery 1 | 756         | 884           | 992                | 825        | 1069             | 81                           | 1597                        | 780                             | 516            |  |
| Llandovery 2 | 1243        | 1078