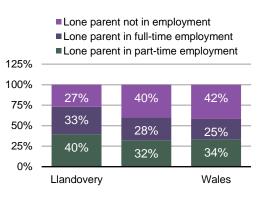

nt variant Percentage Change 2017-2037



Llandovery: N/A Carmarthenshire: 7.2% Wales: 6.7%

## Average Age (2011)



Llandovery: 45.4 Carmarthenshire: 41.1 Wales: 40.6

# III LLANDOVERY





## Car or van availability by household (2011)



## Method of travel to work 16-74 year olds (2011)



### Approximated Social Grade (%) (2011)



AB Higher and intermediate managerial/administrative/professional
C1 Supervisory, clerical and junior managerial/administrative/professional

C2 Skilled manual

DE Semi-skilled and unskilled manual occupations; unemployed and lowest grade

## Average distance travelled to work (2011)

Llandysul: 19.5km Carmarthenshire: 20.3km Wales: 16.7km

## հուսուսուսուսունությո

## Self-declared health (%) (2011)





## Lone parent with dependent children (%) (2011)



# LLANDOVERY

## Welsh Index of Multiple Deprivation (2014)



|              | WIMD<br>(1) | Income<br>(2) | Employm<br>ent (3) | Health (4) | Education<br>(5) | Access to<br>Services<br>(6) | Communi<br>ty Safety<br>(7) | Physical<br>Environm<br>ent (8) | Housing<br>(9) |  |
|--------------|-------------|---------------|--------------------|------------|------------------|------------------------------|-----------------------------|---------------------------------|----------------|--|
| Llandovery 1 | 756         | 884           | 992                | 825        | 1069             | 81                           | 1597                        | 780                             | 516            |  |
| Llandovery 2 | 1243        | 1078          | 1139               | 1055       | 1043