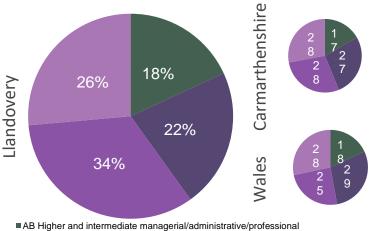

### Approximated Social Grade (%) (2011)

AB Higher and intermediate managerial/administrative/professional
C1 Supervisory, clerical and junior managerial/administrative/professional

C2 Skilled manual

DE Semi-skilled and unskilled manual occupations; unemployed and lowest grade