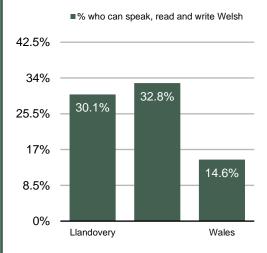

## Ward Boundary Area: 11,600 hectares



2011 Output Area Classification: Rural Town and Fringe in a Spare Setting



## Age Structure (2011)



## Population: 2,689 (2011) Pop. Chg.: -14.3% (2001-2011) Density: 0.2 persons/ha (2011) Household size (2011)



### **Percentage Fluent in Welsh** (2011)



### **Population Projection** 10 year average migrant variant Percentage Change 2017-2037



Llandovery: N/A Carmarthenshire: 7.2% Wales: 6.7%

## Average Age (2011)



Llandovery: 45.4 Carmarthenshire: 41.1 Wales: 40.6

# III LLANDOVERY





## Car or van availability by household (2011)



## Method of travel to work 16-74 year olds (2011)



### Approximated Social Grade (%) (2011)



AB Higher and intermediate managerial/administrative/professional
C1 Supervisory, clerical and junior managerial/administrative/professional

C2 Skilled manual

DE Semi-skilled and unskilled manual occupations; unemployed and lowest grade

## Average distance travelled to work (2011)

Llandysul: 19.5km Carmarthenshire: 20.3km Wales: 16.7km

## հուսուսուսուսունությո

## Self-declared health (%) (2011)